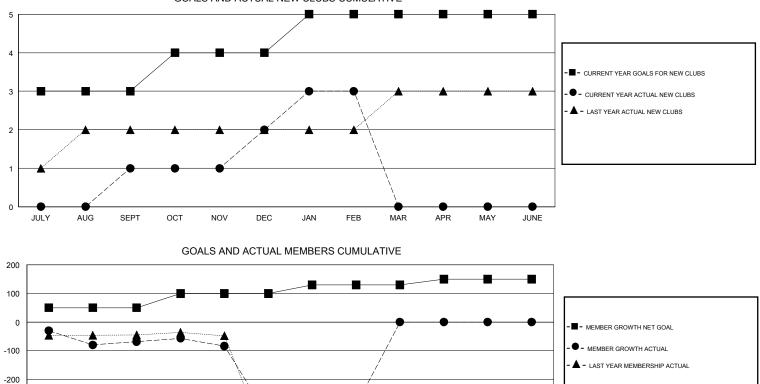

## District 3234H1

Results as of: 2/29/2020

| GMT:          |               | L           | OCATION INDIA |                       |                           |                         | GMT CA                                             |  |
|---------------|---------------|-------------|---------------|-----------------------|---------------------------|-------------------------|----------------------------------------------------|--|
|               | Club          | DS          |               | Members               |                           |                         |                                                    |  |
|               | RESULTS FO    | R 2019-2020 |               | RESULTS FOR 2019-2020 |                           |                         |                                                    |  |
| QUARTER       | NEW CLUB GOAL | NEW CLUBS   | DROPPED CLUBS | QUARTER               | MEMBER GROWTH NET<br>GOAL | MEMBER GROWTH<br>ACTUAL | DROPPED<br>MEMBERS ACTUAL<br>(including transfers) |  |
| JULY/AUG/SEPT | 3             | 1           | 0             | JULY/AUG/SEPT         | 50                        | 79                      | 135                                                |  |
| OCT/NOV/DEC   | 1             | 1           | 6             | OCT/NOV/DEC           | 50                        | 68                      | 330                                                |  |
| JAN/FEB/MAR   | 1             | 1           | 2             | JAN/FEB/MAR           | 30                        | 202                     | 141                                                |  |
| APR/MAY/JUNE  | 0             | 0           | 0             | APR/MAY/JUNE          | 20                        | 0                       | 0                                                  |  |

-400 -500 JULY AUG SEPT OCT NOV DEC JAN FEB MAR APR MAY JUNE

| DROPPED CLUBS: 8        |            | 39 CLUBS OF 96 ADDED 1 OR MORE<br>NEW MEMBERS | GENDER DISTRIBUTION<br>MALE 1,978 (64.60%) |                |       |
|-------------------------|------------|-----------------------------------------------|--------------------------------------------|----------------|-------|
| DROPPED MEMBERS         |            | -                                             | FEMALE                                     | 1,084 (35.40%) |       |
| DECEASED                | 2          |                                               | TOTAL FAMILY UNIT MEMBERS                  |                | 1,883 |
| CLUB CANCELLED<br>OTHER | 214<br>390 | CLICK HERE FOR CUMULATIVE                     | FAMILY MEMBERS PAYING HALF DUES            |                |       |
| TOTAL                   | 606        |                                               |                                            |                |       |